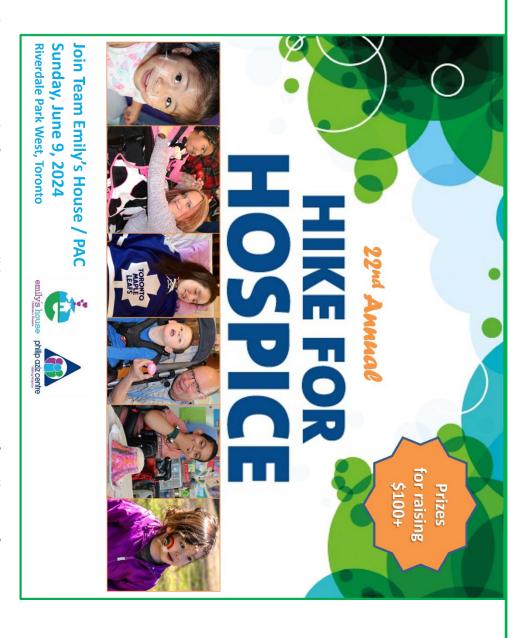

to the first folks to raise \$100 or more (as prize quantities last). prizes. Cabbagetown, followed by a barbeque, entertainment, 5km challenge The Toronto Hike for Hospice will be a community event for all ages, featuring a It is family friendly, and welcomes leashed pets. Prizes will be hike through Riverdale Park, or a 2km leisure walk in historic fun activities, and great awarded

When: June 9, 2024

Where: Riverdale Park West and Walk in historic Cabbagetown on June 9, 2024

x201. for Hospice on our events page for more, or phone 416-363-9196, \$30 Registration fee. Register online at https://paceh.ca/2024-hikefor-hospice/ or in person. Please also fundraise if you can. See Hike

## **22nd Toronto Hike for Hospice** June 9, 2024

Come hike with us!

Come hike with us, and help raise essential awareness and funding for hospice care! Emily's House is Toronto's first paediatric residential hospice, and a project of the Philip Aziz Centre for Hospice Care. Whether serving children at our residential hospice, or providing trained professionals and volunteers for home visits in the GTA community (for children and adults), we are committed to providing well-being and quality of life to the very end of life. With your help, these children, adults, and their families can feel as supported as possible during their last weeks, months or days. When there is no cure, there is care....

## **Hike Highlights:**

- ◆ Live Hike in Riverdale Park and Walk in historic Cabbagetown on June 9, 2024
- ◆ Live Music with Danny Marks
- ◆ BBQ, Music and Kids games, crafts and fun!
- ◆ PRIZES!!! For the first hikers to raise \$100 or more, as quantities available, and Top Fundraisers..